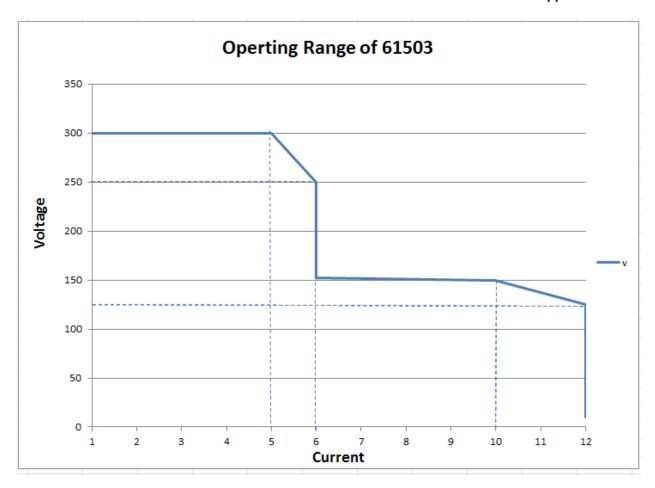

## **Abstract**

Title:

The operating range of 615XX AC source is not only restricted by the maximum power, maximum voltage, and maximum current a unit can output, but also the operating range the source is in. Take 61503 for instance, when the unit is operating under high range and outputs 155 volts, the current can never exceeds 6 amps. 6 amps is the maximum current the unit can output on high range.

## **Solution**

The selected points tested on 61503

| V(v) | I(A) | S(VA) |
|------|------|-------|
| 300  | 5    | 1500  |
| 250  | 6    | 1500  |
| 200  | 6    | 1200  |
| 175  | 6    | 1050  |
| 160  | 6    | 960   |
| 150  | 10   | 1500  |
| 125  | 12   | 1500  |
| 100  | 12   | 1200  |
| 50   | 12   | 600   |
| 10   | 12   | 120   |